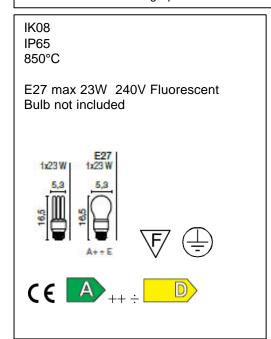

Transparent polycarbonate UV protection

Screws in A2 stainless steel

Colour available: NHG graphite - OXI oxide