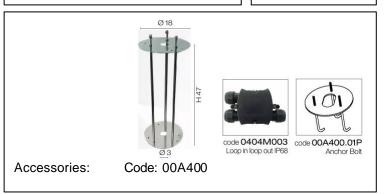

## Technical data sheet

All right reserved Landa illuminotecnica S.p.A. will reserve to change the specific note without any written notice.



## **Titano**

Article 824K045

Product type: bollard

Body material

Head in Stainless steel Aisi 316L, post in extruded aluminium EN AW6060, prior the painting process, washed with stones. Painting made by polyester powder with high resistant against oxidation. Country collection finishing (K) aluminium tube plus a "wood that isn't wood" treatment. BASE IN HIGH RESISTANT STAINLESS STEEL.

Transparent polycarbonate UV protection

Screws in A2 stainless steel

Colour available: NHG graphite - OXI oxide