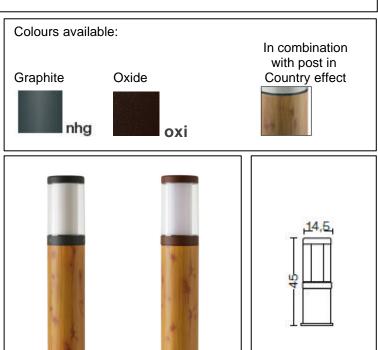

## **Titano**

Article 824K045

Product type: bollard

Body material

Head in Stainless steel Aisi 316L, post in extruded aluminium EN AW6060, prior the painting process, washed with stones. Painting made by polyester powder with high resistant against oxidation. Country collection finishing (K) aluminium tube plus a "wood that isn't wood" treatment. BASE IN HIGH RESISTANT STAINLESS STEEL.

Transparent polycarbonate UV protection

Screws in A2 stainless steel

Colour available: NHG graphite - OXI oxide