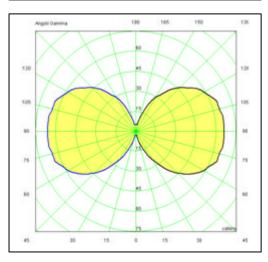

## Technical data sheet

All right reserved Landa illuminotecnica S.p.A. will reserve to change the specific note without any written notice.



## **Titano**

Article 824K045

Product type: bollard

Body material

Head in Stainless steel Aisi 316L, post in extruded aluminium EN AW6060, prior the painting process, washed with stones. Painting made by polyester powder with high resistant against oxidation. Country collection finishing (K) aluminium tube plus a "wood that isn't wood" treatment. BASE IN HIGH RESISTANT STAINLESS STEEL.

Transparent polycarbonate UV protection

Screws in A2 stainless steel

Colour available: NHG graphite - OXI oxide